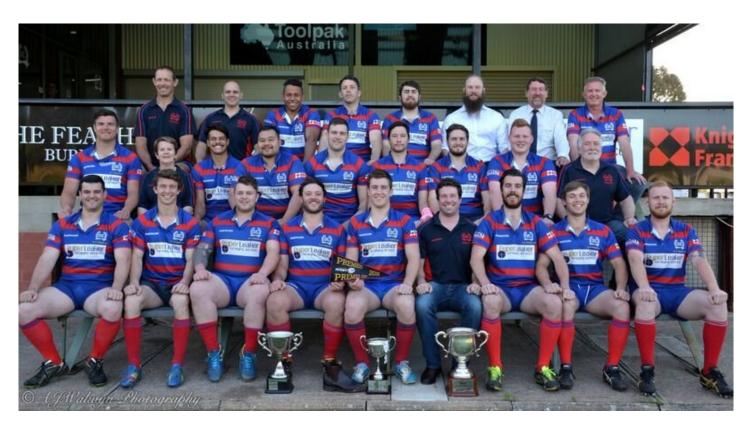

## **Jersey Presentations**

The reigning 2016 Premiers; Premier and Reserve grade players were presented with their numbered jersey from the Grand Final matches.