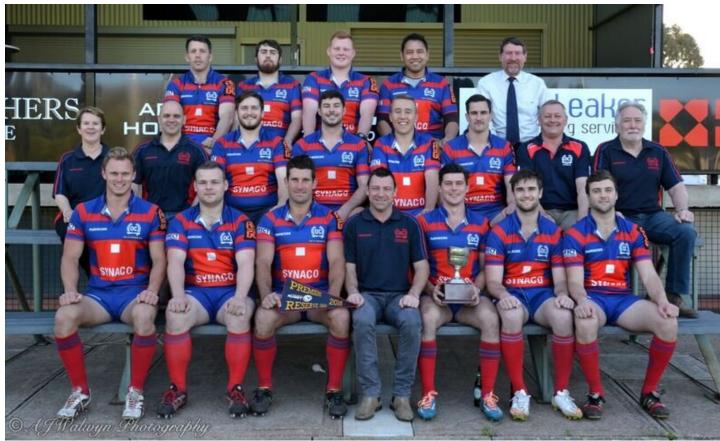

## **Melbourne Cup Luncheon**

HUGE THANKS to Barry and Ann Hickman for organising our inaugural Melbourne Cup Function. A fantastic day was had by all.... Fine wining and dining, sweeps to win (congratulations to the winners !!), hat parade, singing and dancing.

A thankyou to the bevy of helpers who assisted with set up/pack down, food and many other tasks. We all know who we are — without your assistance and enthusiasm, this day would not have been possible.

For those of you who missed out on the "sell out" day - get your tickets early next year !!

Our thanks, as always, to Alex Walwyn for his great photographs.

## **Jersey Presentations**

The reigning 2016 Premiers; Premier and Reserve grade players were presented with their numbered jersey from the Grand Final matches.