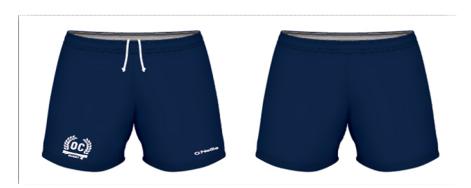

## **OC 2017 Summer Academy**

**How do I join?** - To guarantee the delivery of your "personalised singlet & shorts" at the start of the Academy on the 18<sup>th</sup> January 2017 it is vital that you register online by the **7<sup>th</sup> December 2016**, order your merchandise and provide us with your "NAME" which will appear on the chest of your personalised singlet. Please click on the link below to register and order your academy singlet and shorts.

## **Academy Training Short - Sizing**

| Short          |            | ADULTS SIZES |           |          |            |             |              |               | KIDS SIZES |      |      |       |       |  |
|----------------|------------|--------------|-----------|----------|------------|-------------|--------------|---------------|------------|------|------|-------|-------|--|
| SIZES CMS      | XS<br>/ 30 | S<br>/ 32    | M<br>/ 34 | L<br>/36 | XL<br>/ 38 | XXL<br>/ 40 | XXXL<br>/ 42 | XXXXL<br>/ 44 | 5/6        | 7/8  | 9/10 | 10/11 | 13/14 |  |
| Waist Relaxed  | 33.5       | 34.5         | 35.5      | 37       | 38         | 39          | 40           | 41            | 23         | 24   | 25   | 26    | 27    |  |
| Waist Extended | 49         | 51           | 53        | 55       | 58         | 60          | 62           | 64            | 35         | 37   | 40   | 43    | 45    |  |
| Thigh          | 36.5       | 37.5         | 38.5      | 39.5     | 40.5       | 41.5        | 43           | 44.5          | 29.5       | 30.8 | 32.3 | 33.8  | 34.8  |  |