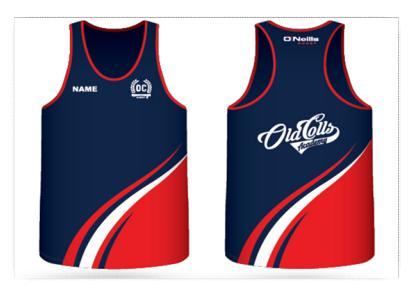

## **OC 2017 Summer Academy**

# Welcome to the lunch of the inaugural Junior Old Collegians Summer Academy – 2017

Who can attend? - Under 8s to U18s, parents / guardians and brothers / sisters are all welcome. This is a great opportunity to bring a new friend to the club.

**How do I join?** - To guarantee the delivery of your "personalised singlet & shorts" at the start of the Academy on the 18<sup>th</sup> January 2017 it is vital that you register online by the **7<sup>th</sup> December 2016**, order your merchandise and provide us with your "NAME" which will appear on the chest of your personalised singlet. Please click on the link below to register and order your academy singlet and shorts.

## **Academy Singlet - Sizing Chart**

| Singlet                  | MENS SIZES |           |      |     |      | KIDS SIZES |      |      |      | LADIES SIZES |       |           |    |    |    |      |    |      |    |
|--------------------------|------------|-----------|------|-----|------|------------|------|------|------|--------------|-------|-----------|----|----|----|------|----|------|----|
| SIZES CMS                | XX-SML     | X-<br>SML | SML  | MED | LGE  | XL         | XXL  | 5/6  | 7/8  | 9/10         | 10/11 | 13/1<br>4 | 8  | 10 | 12 | 14   | 16 | 18   | 20 |
| Chest Meas-<br>ured Half | 46.5       | 49        | 51.5 | 54  | 56.5 | 59         | 61.5 | 31.5 | 33.5 | 36.5         | 39.5  | 42.5      | 45 | 47 | 49 | 51   | 54 | 57   | 60 |
| Centre Back Length       | 65.5       | 67        | 68.5 | 70  | 71.5 | 73         | 74.5 | 46.5 | 50   | 54.5         | 60    | 65.5      | 67 | 67 | 67 | 68.5 | 70 | 71.5 | 73 |

When registering online, please provide the participants "NAME" to be printed on the singlet "chest front" as per the image above.